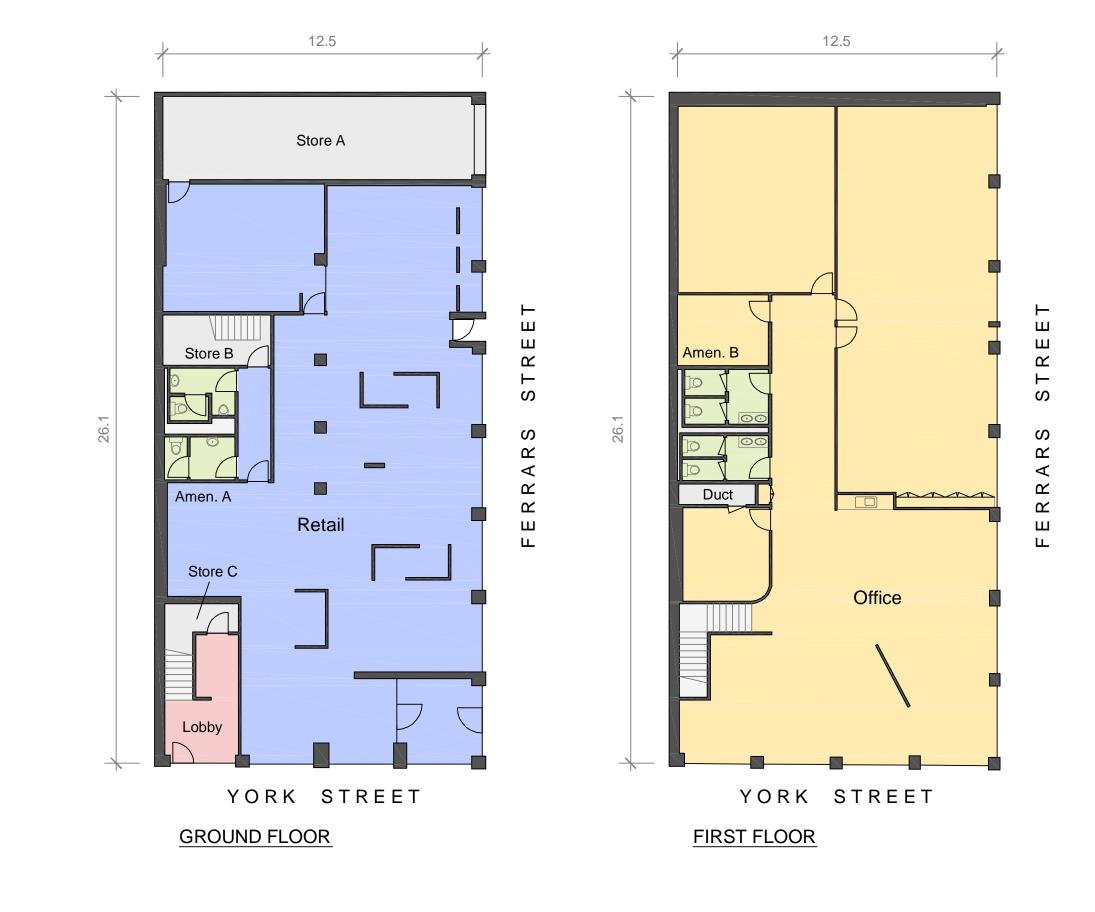

## Information Schedule

| GROUND FLOOR<br>Retail<br>Store A<br>Store B<br><b>Total Area (GLAR)</b> | 240 m <sup>2</sup><br>42 m <sup>2</sup><br>7 m <sup>2</sup><br>289 m <sup>2</sup> |
|--------------------------------------------------------------------------|-----------------------------------------------------------------------------------|
| GROUND FLOOR<br>Store C<br>FIRST FLOOR<br>Office<br>Total Area (GLAR)    | 5 m <sup>2</sup><br>294 m <sup>2</sup><br><b>299 m<sup>2</sup></b>                |
| Lobby<br>Amenities A<br>Amenities B                                      | 11 m²<br>11 m²<br>14 m²                                                           |

**Disclaimer**: This plan has been prepared for marketing purposes only. Interested parties should undertake their own enquiries as to the accuracy of the information. Areas are approximate and dimension rounding may result in area discrepancies.